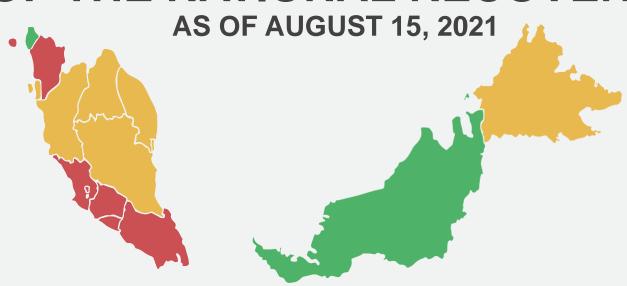

## PHASES OF THE NATIONAL RECOVERY PLAN **AS OF AUGUST 15, 2021**

#### PHASE 1

**KEDAH SELANGOR** W.PKUALA LUMPUR **NEGERISEMBILAN** 

**MELAKA JOHOR** W.P PUTRAJAYA

### PHASE 2

**PULAU PINANG** PERAK **KELANTAN TERENGGANU** 

**PAHANG SABAH** 

## PHASE3