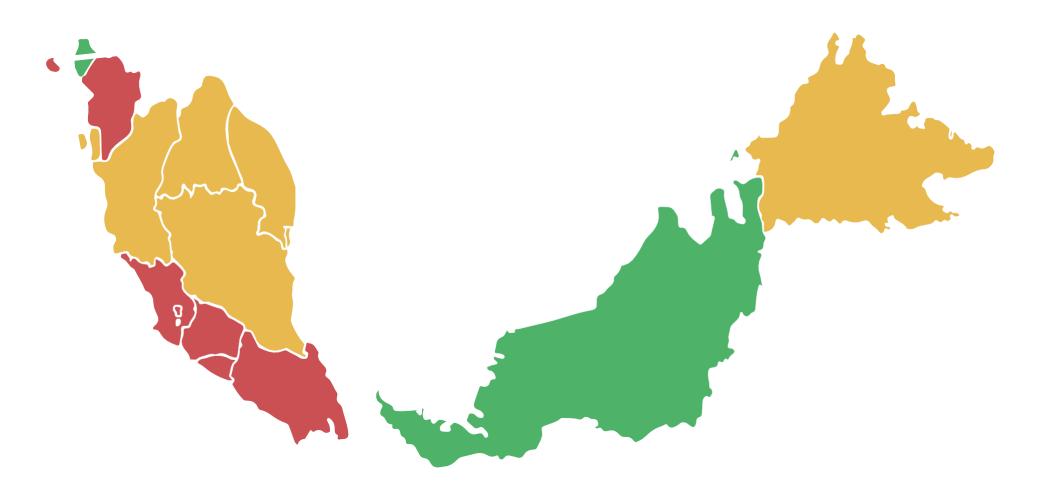

## PHASES OF THE NATIONAL RECOVERY PLAN **AS OF AUGUST 15, 2021**

#### PHASE 1

**KEDAH SELANGOR** W.PKUALA LUMPUR **NEGERISEMBILAN** 

**MELAKA JOHOR** W.P PUTRAJAYA

### PHASE 2

**PULAU PINANG** PERAK **KELANTAN TERENGGANU** 

**PAHANG SABAH** 

## PHASE3