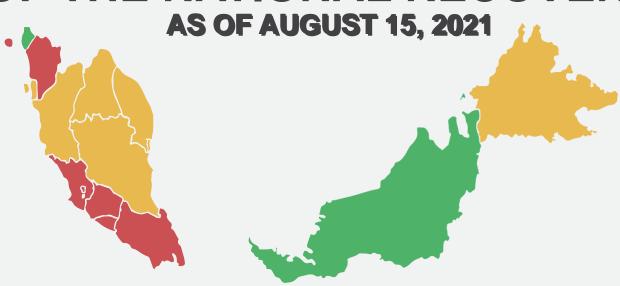

## PHASES OF THE NATIONAL RECOVERY PLAN **AS OF AUGUST 15, 2021**

#### PHASE 1

**KEDAH SELANGOR** W.PKUALA LUMPUR **NEGERISEMBILAN** 

**MELAKA JOHOR** W.P PUTRAJAYA

### PHASE 2

**PULAU PINANG** PERAK **KELANTAN TERENGGANU** 

**PAHANG SABAH** 

## PHASE3