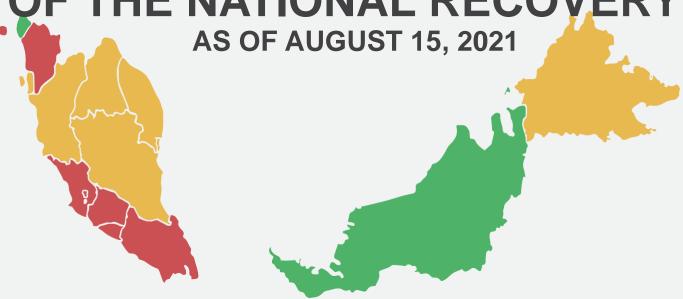

## PHASES OF THE NATIONAL RECOVERY PLAN **AS OF AUGUST 15, 2021**

#### PHASE 1

**KEDAH SELANGOR** W.PKUALA LUMPUR **NEGERISEMBILAN** 

**MELAKA JOHOR** W.P PUTRAJAYA

### PHASE 2

**PULAU PINANG** PERAK **KELANTAN TERENGGANU** 

**PAHANG SABAH** 

## PHASE3